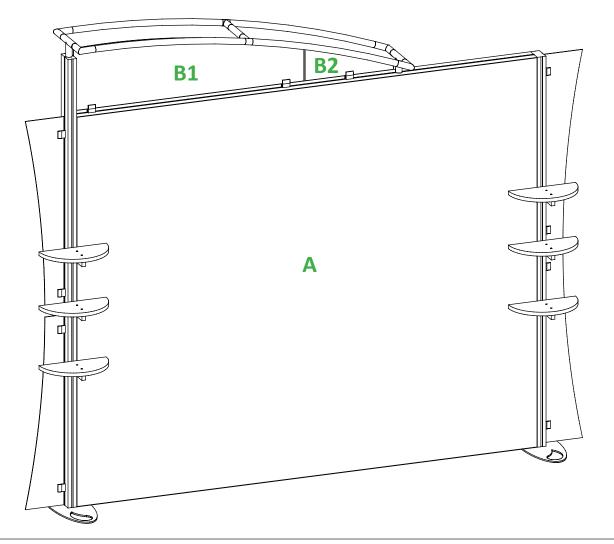

## PLEASE USE PDF FOR REFERENCE ONLY.

Contact your distibutor for final graphic templates per order.

| <b>GRAPHIC SPECS</b> |                                 |
|----------------------|---------------------------------|
| <b>GRAPHIC A</b>     | QTY. 1                          |
| MATERIAL:            | BACKLIT SEG FABRIC<br>GRAPHIC * |
| TREATMENT:           | SILICONE EDGE GRAPHIC           |
| APPROX. SIZE:        | 95.843"w x 79.843"h             |
|                      |                                 |
| <b>GRAPHIC B1</b>    | QTY. 1                          |
| MATERIAL:            | ECO-GLASS 2-PIECE HEADER        |
| TREATMENT:           | VINYL WEED & TAPE               |
| APPROX. SIZE:        | 47.00"w x 12.847"h              |
|                      |                                 |
| GRAPHIC B2           | QTY. 1                          |
| MATERIAL:            | ECO-GLASS 2-PIECE HEADER        |
| TREATMENT:           | VINYL WEED & TAPE               |
| APPROX. SIZE:        | 19.463"w x 7.331"h              |
|                      |                                 |
|                      |                                 |